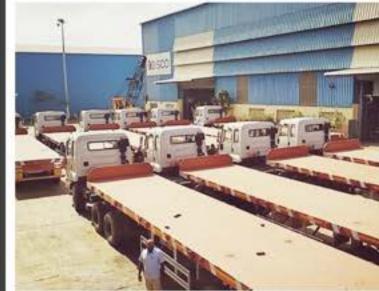

# Vehicles Possessed

- Modularized trailers in different models like Single Axles, Double Axles, Triple Axles & Multi Axles with hydraulic.
- 20 & 70 Feet length Multi Axle Trailers.
- Multi Axle Bulker for Cement transportation.
- ✓ Specialized wind carrying / erection equipments
- Specialized Iron & Steel service center and ware house
- In addition, we have heavy lift cranes upto 600 mtr ton