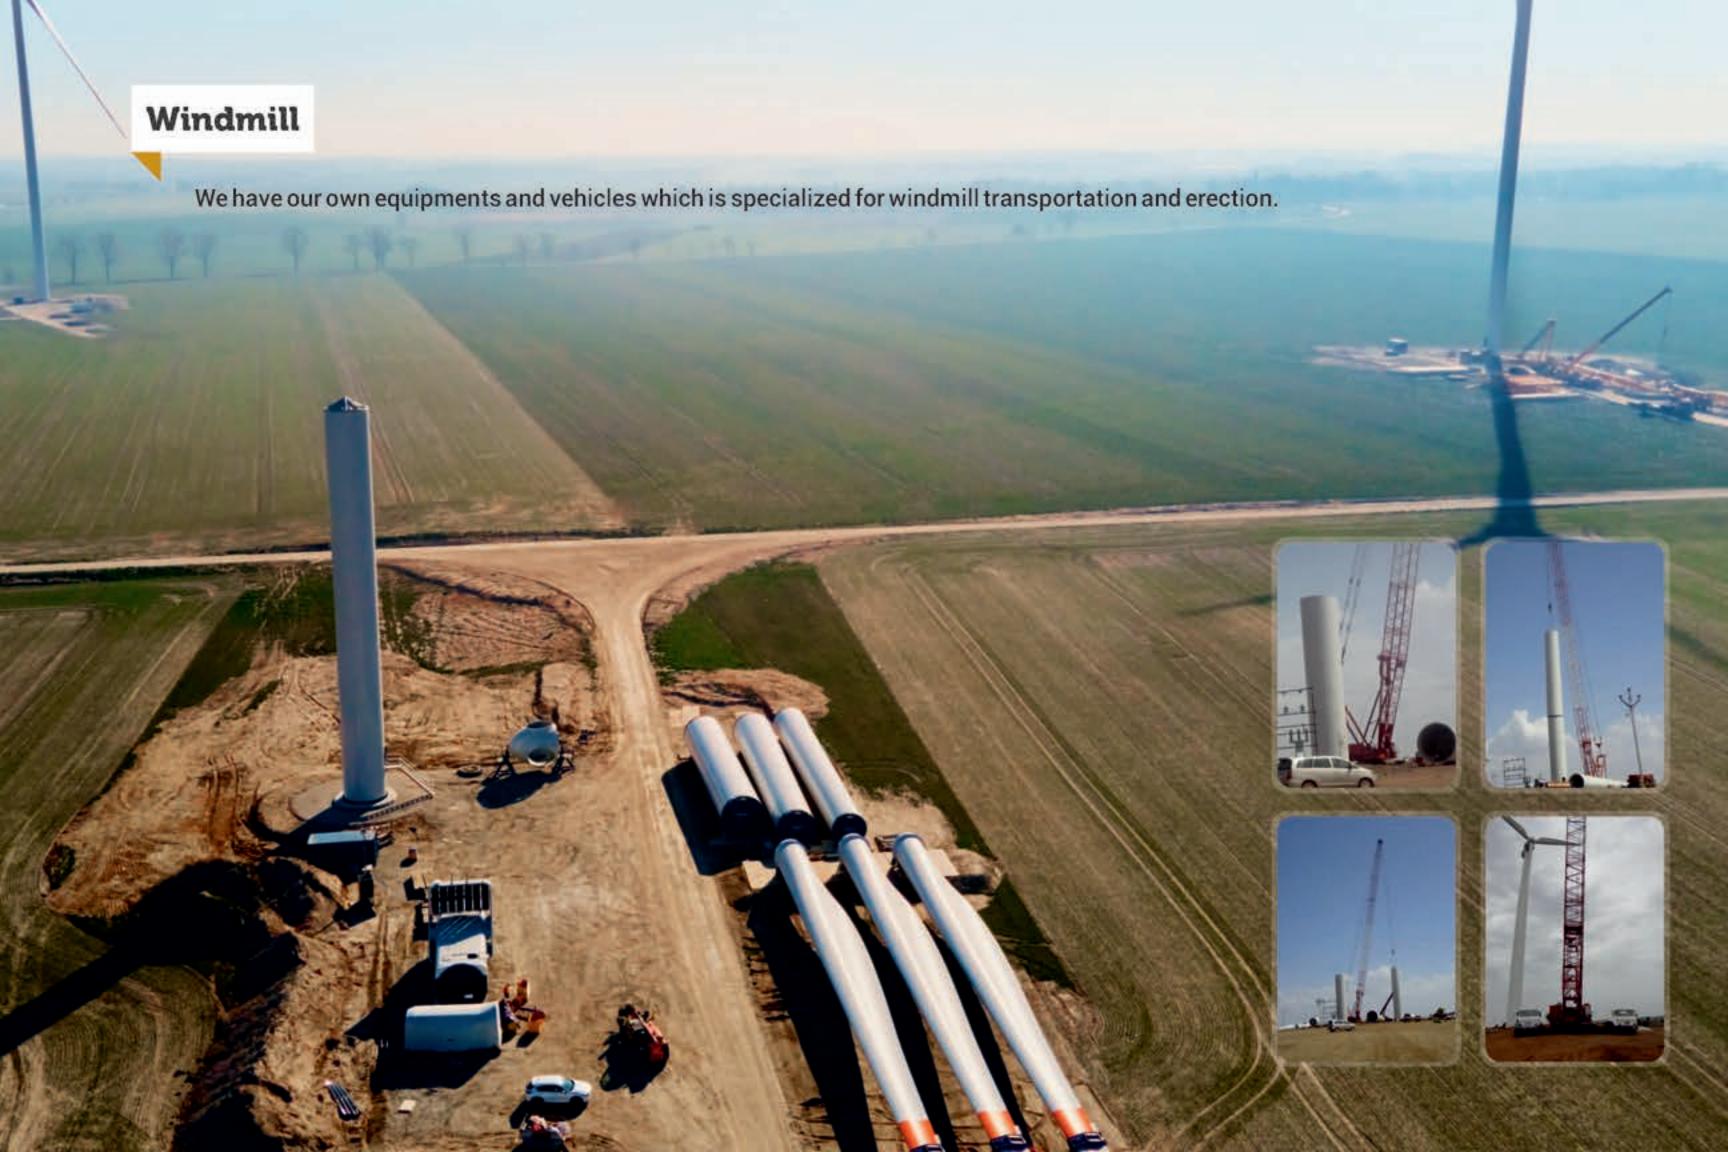

# Vehicles Possessed

- Modularized trailers in different models like Single Axles, Double Axles, Triple Axles & Multi Axles with hydraulic.
- 20 & 70 Feet length Multi Axle Trailers.
- Multi Axle Bulker for Cement transportation.
- ✓ Specialized wind carrying / erection equipments
- Specialized Iron & Steel service center and ware house
- In addition, we have heavy lift cranes upto 600 mtr ton