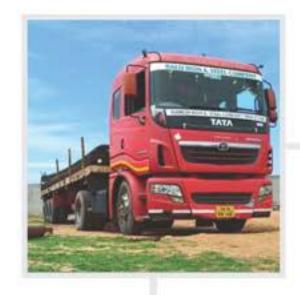

# Vehicles Possessed

- Modularized trailers in different models like Single Axles, Double Axles, Triple Axles & Multi Axles with hydraulic.
- 20 & 70 Feet length Multi Axle Trailers.
- Multi Axle Bulker for Cement transportation.
- ✓ Specialized wind carrying / erection equipments
- Specialized Iron & Steel service center and ware house
- In addition, we have heavy lift cranes upto 600 mtr ton