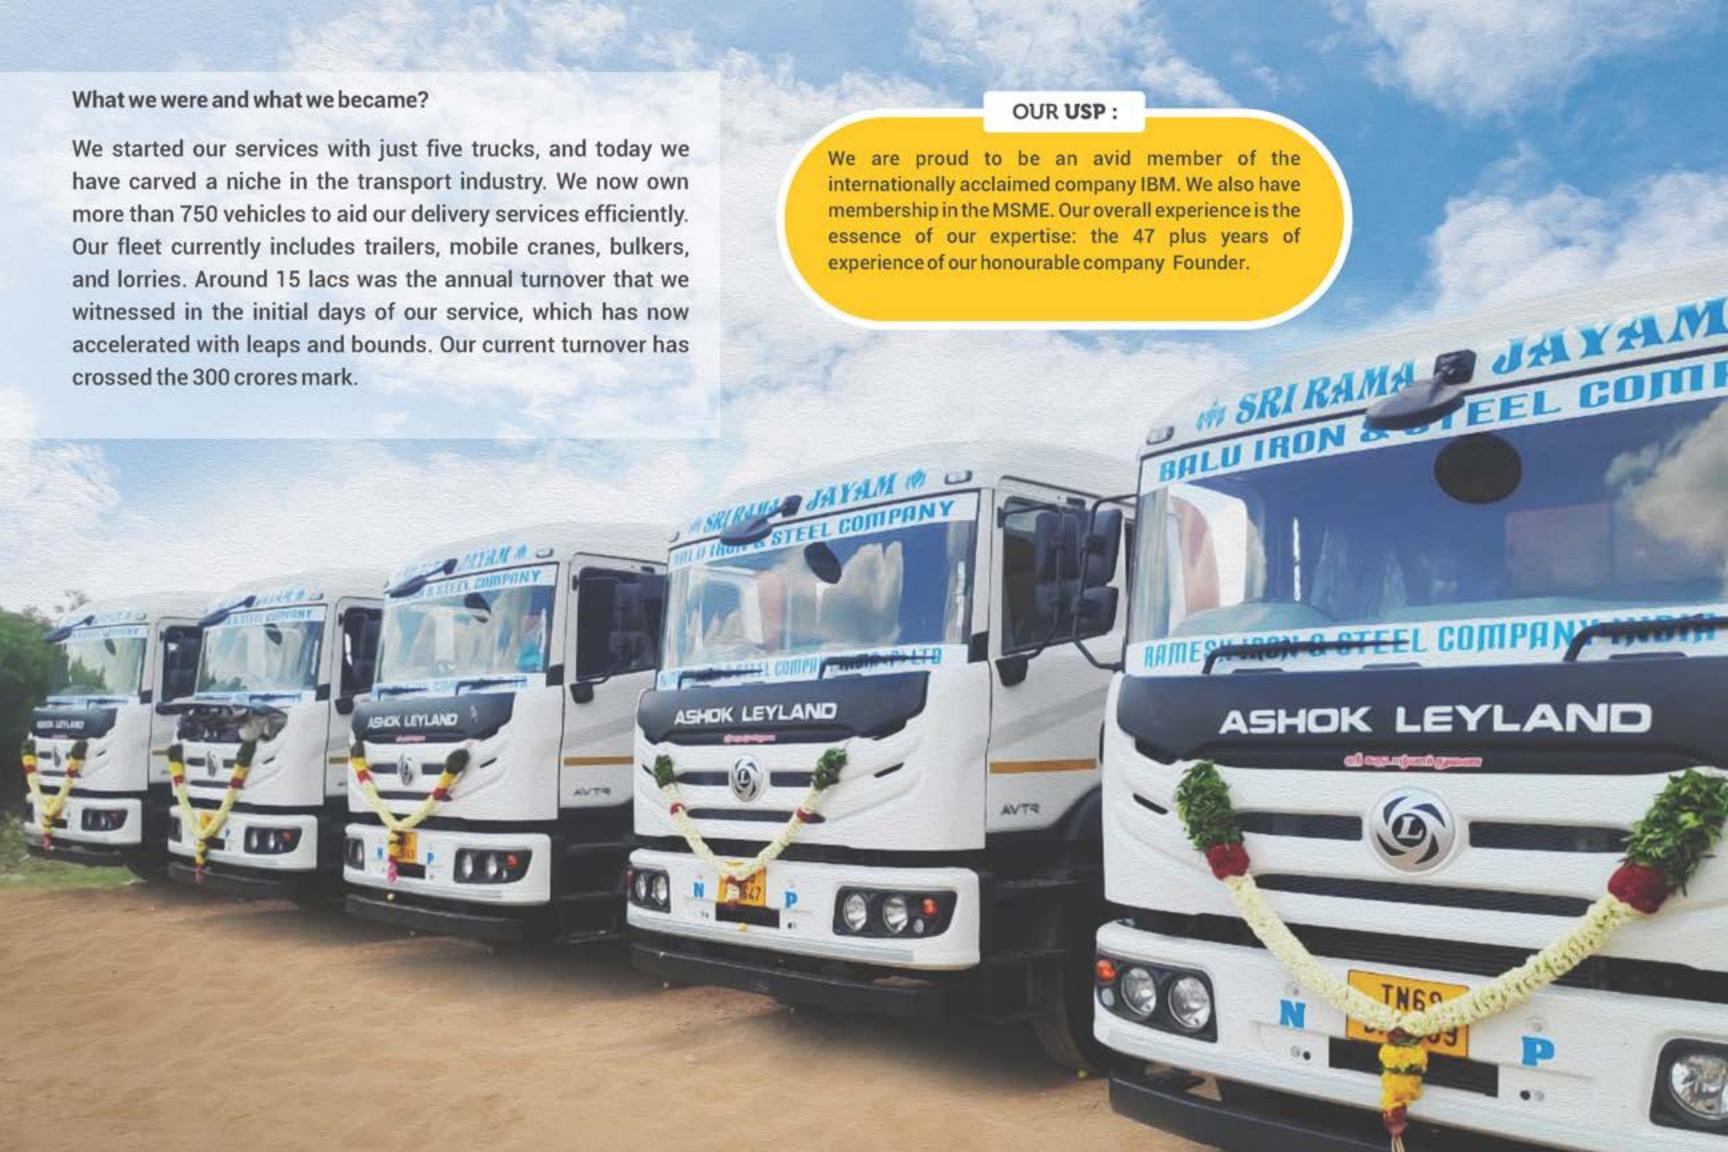

# Vehicles Possessed

- Modularized trailers in different models like Single Axles, Double Axles, Triple Axles & Multi Axles with hydraulic.
- 20 & 70 Feet length Multi Axle Trailers.
- Multi Axle Bulker for Cement transportation.
- ✓ Specialized wind carrying / erection equipments
- Specialized Iron & Steel service center and ware house
- In addition, we have heavy lift cranes upto 600 mtr ton