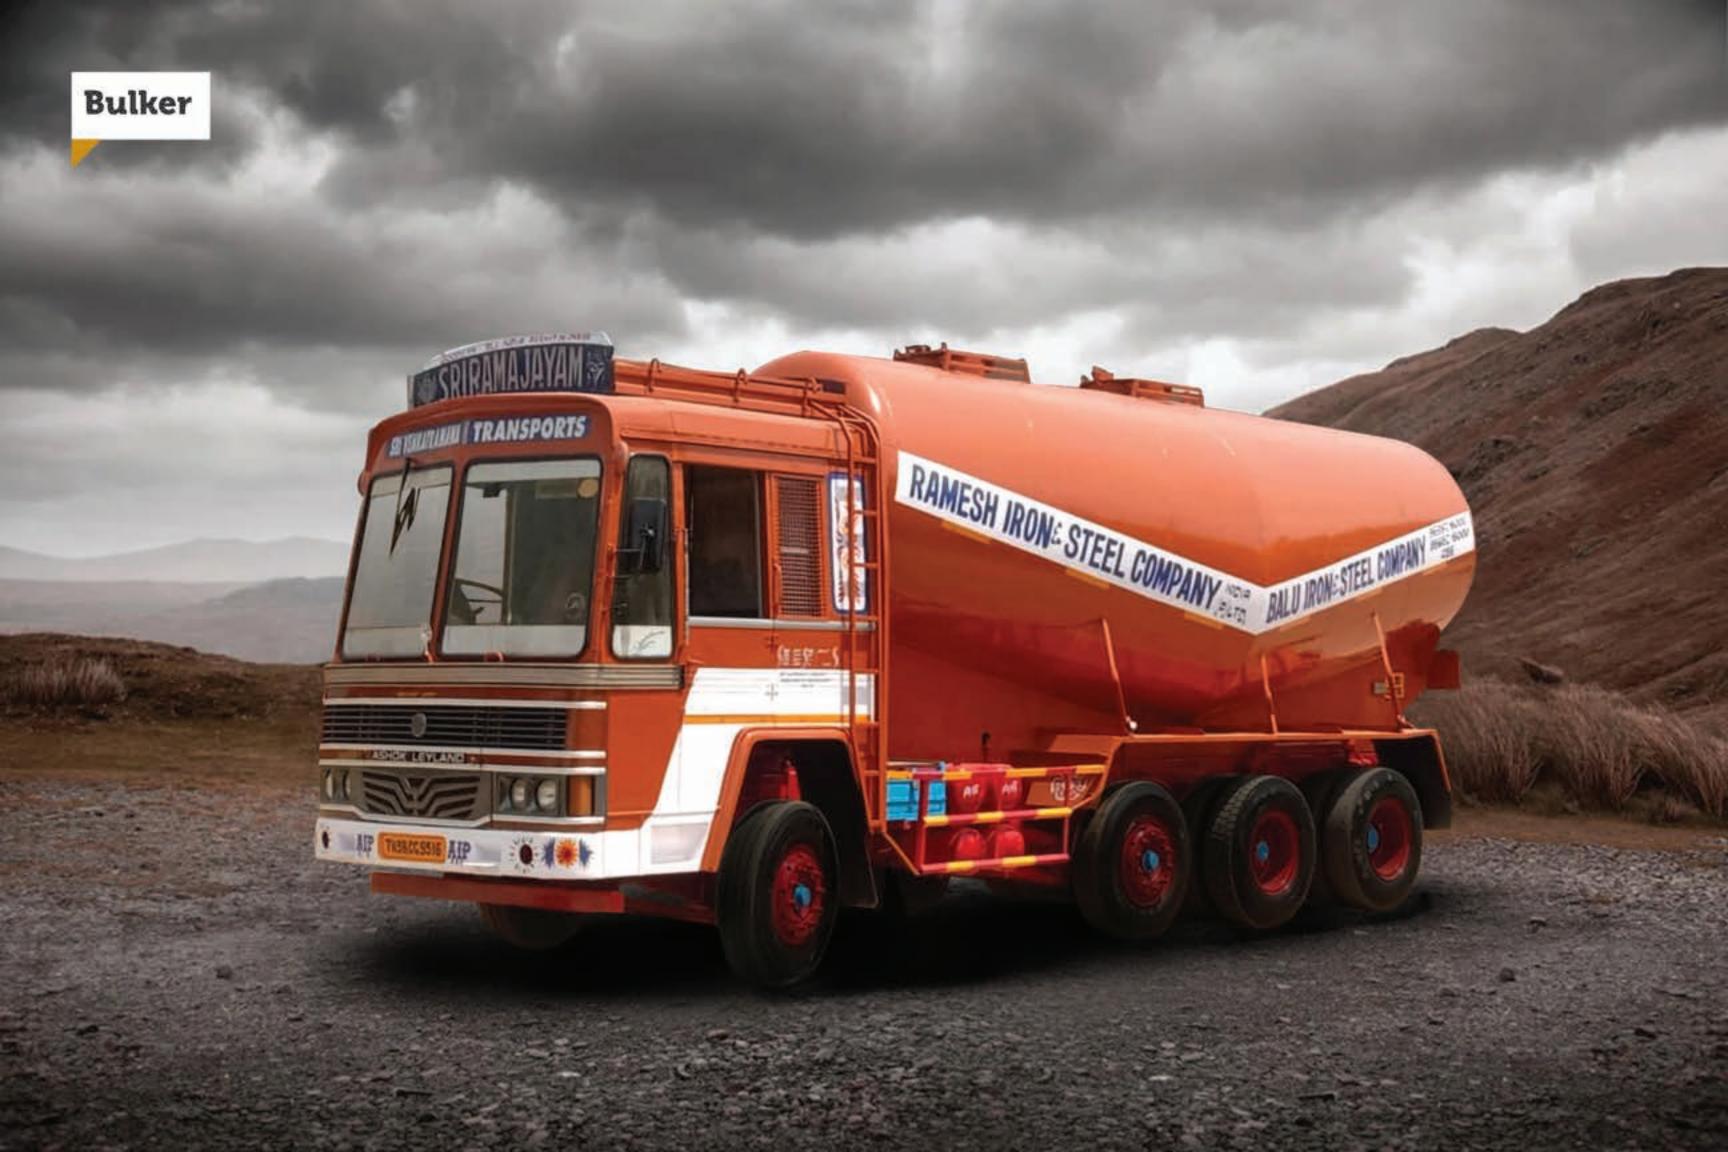

# Vehicles Possessed

- Modularized trailers in different models like Single Axles, Double Axles, Triple Axles & Multi Axles with hydraulic.
- 20 & 70 Feet length Multi Axle Trailers.
- Multi Axle Bulker for Cement transportation.
- ✓ Specialized wind carrying / erection equipments
- Specialized Iron & Steel service center and ware house
- In addition, we have heavy lift cranes upto 600 mtr ton