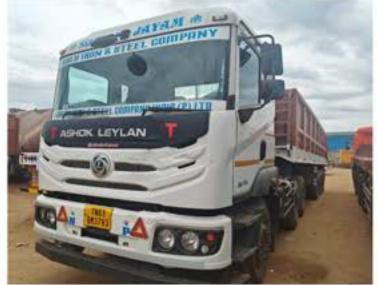

# Vehicles Possessed

- Modularized trailers in different models like Single Axles, Double Axles, Triple Axles & Multi Axles with hydraulic.
- 20 & 70 Feet length Multi Axle Trailers.
- Multi Axle Bulker for Cement transportation.
- ✓ Specialized wind carrying / erection equipments
- Specialized Iron & Steel service center and ware house
- In addition, we have heavy lift cranes upto 600 mtr ton

#### PROJECT LOGISTICS & ODC HANDLING:

We are taking care of the ODC materials transportation. Our experienced surveying group will take care of all transits problems and clear the same on timely and help our client to reach the targets on time.