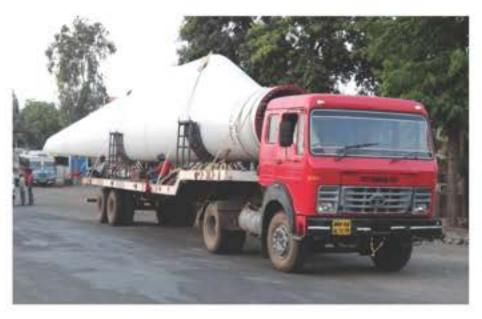

# Vehicles Possessed

- Modularized trailers in different models like Single Axles, Double Axles, Triple Axles & Multi Axles with hydraulic.
- 20 & 70 Feet length Multi Axle Trailers.
- Multi Axle Bulker for Cement transportation.
- ✓ Specialized wind carrying / erection equipments
- Specialized Iron & Steel service center and ware house
- In addition, we have heavy lift cranes upto 600 mtr ton

#### PROJECT LOGISTICS & ODC HANDLING:

We are taking care of the ODC materials transportation. Our experienced surveying group will take care of all transits problems and clear the same on timely and help our client to reach the targets on time.