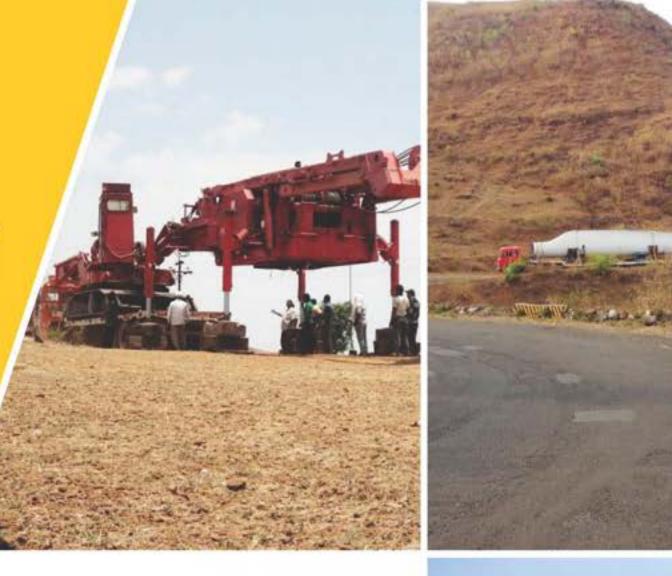

# Vehicles Possessed

- Modularized trailers in different models like Single Axles, Double Axles, Triple Axles & Multi Axles with hydraulic.
- 20 & 70 Feet length Multi Axle Trailers.
- Multi Axle Bulker for Cement transportation.
- ✓ Specialized wind carrying / erection equipments
- Specialized Iron & Steel service center and ware house
- In addition, we have heavy lift cranes upto 600 mtr ton

#### PROJECT LOGISTICS & ODC HANDLING:

We are taking care of the ODC materials transportation. Our experienced surveying group will take care of all transits problems and clear the same on timely and help our client to reach the targets on time.