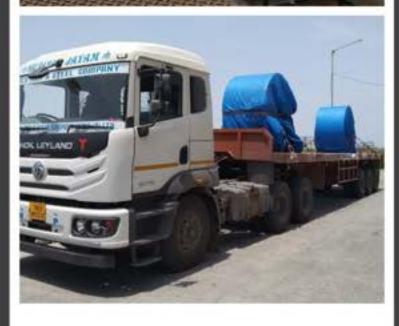

# Vehicles Possessed

- Modularized trailers in different models like Single Axles, Double Axles, Triple Axles & Multi Axles with hydraulic.
- 20 & 70 Feet length Multi Axle Trailers.
- Multi Axle Bulker for Cement transportation.
- ✓ Specialized wind carrying / erection equipments
- Specialized Iron & Steel service center and ware house
- In addition, we have heavy lift cranes upto 600 mtr ton

#### PROJECT LOGISTICS & ODC HANDLING:

We are taking care of the ODC materials transportation. Our experienced surveying group will take care of all transits problems and clear the same on timely and help our client to reach the targets on time.