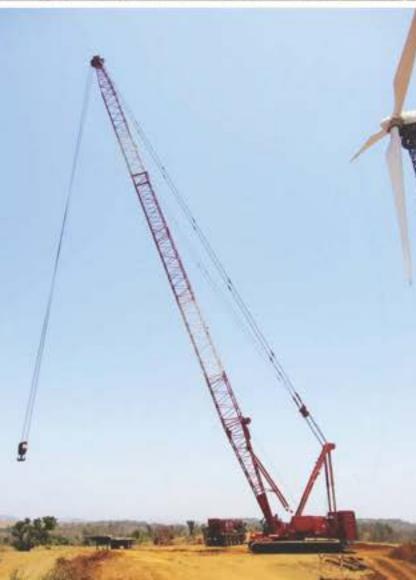

# Vehicles Possessed

- Modularized trailers in different models like Single Axles, Double Axles, Triple Axles & Multi Axles with hydraulic.
- 20 & 70 Feet length Multi Axle Trailers.
- Multi Axle Bulker for Cement transportation.
- ✓ Specialized wind carrying / erection equipments
- Specialized Iron & Steel service center and ware house
- In addition, we have heavy lift cranes upto 600 mtr ton