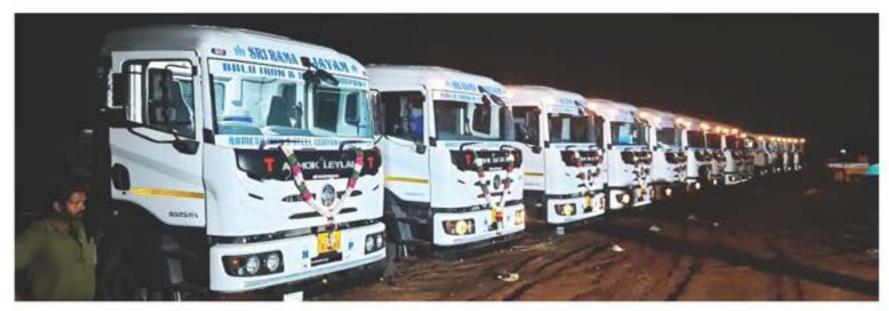

# Vehicles Possessed

- Modularized trailers in different models like Single Axles, Double Axles, Triple Axles & Multi Axles with hydraulic.
- 20 & 70 Feet length Multi Axle Trailers.
- Multi Axle Bulker for Cement transportation.
- ✓ Specialized wind carrying / erection equipments
- Specialized Iron & Steel service center and ware house
- In addition, we have heavy lift cranes upto 600 mtr ton