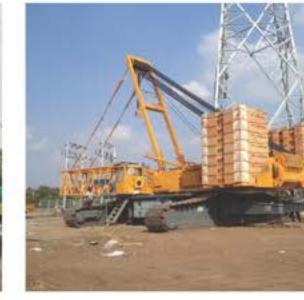

# Vehicles Possessed

- Modularized trailers in different models like Single Axles, Double Axles, Triple Axles & Multi Axles with hydraulic.
- 20 & 70 Feet length Multi Axle Trailers.
- Multi Axle Bulker for Cement transportation.
- ✓ Specialized wind carrying / erection equipments
- Specialized Iron & Steel service center and ware house
- In addition, we have heavy lift cranes upto 600 mtr ton

#### **EQUIPMENT HIRE:**

We are doing the business of cranes hiring in all over India. First of all our experienced team will surveyed the project and requirement of various our valuable client and provide the solution with using our group of crane companies