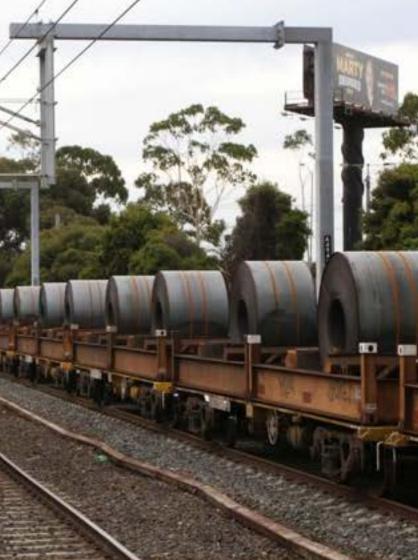

### Specialized Iron & Steel Handling

We have our own equipments and vehicles which is specialized for steel and iron plates, TMT Bars, CR Coils. We have excellent strength of goods Railway Handling / Port Handling.

## Strorage

- ✓ Iron & Steel Storage
- ✓ Service Center
- ✓ Ware House Center