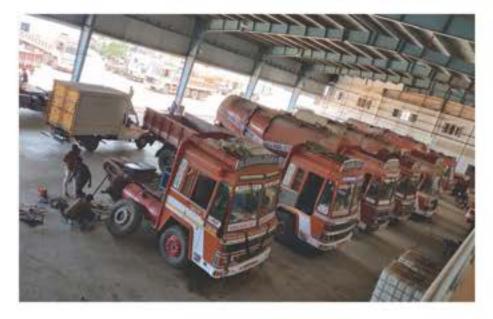

# Vehicles Possessed

- Modularized trailers in different models like Single Axles, Double Axles, Triple Axles & Multi Axles with hydraulic.
- 20 & 70 Feet length Multi Axle Trailers.
- Multi Axle Bulker for Cement transportation.
- ✓ Specialized wind carrying / erection equipments
- Specialized Iron & Steel service center and ware house
- In addition, we have heavy lift cranes upto 600 mtr ton

#### RELIABILITY:

Our maintenance facility and procedures are state of the art and of our trips are completed without any mechanical problems. This performance ranks us as the "BEST OF THE BEST" in India.