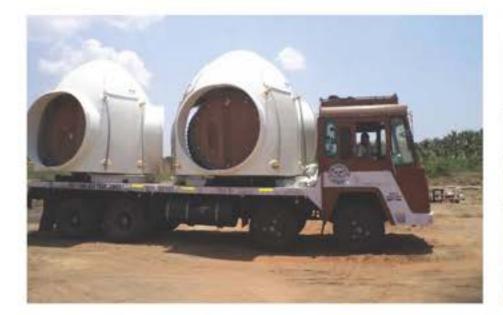

# Vehicles Possessed

- Modularized trailers in different models like Single Axles, Double Axles, Triple Axles & Multi Axles with hydraulic.
- 20 & 70 Feet length Multi Axle Trailers.
- Multi Axle Bulker for Cement transportation.
- ✓ Specialized wind carrying / erection equipments
- Specialized Iron & Steel service center and ware house
- In addition, we have heavy lift cranes upto 600 mtr ton

#### PROJECT LOGISTICS & ODC HANDLING:

We are taking care of the ODC materials transportation. Our experienced surveying group will take care of all transits problems and clear the same on timely and help our client to reach the targets on time.