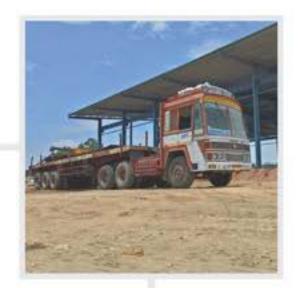

# Vehicles Possessed

- Modularized trailers in different models like Single Axles, Double Axles, Triple Axles & Multi Axles with hydraulic.
- 20 & 70 Feet length Multi Axle Trailers.
- Multi Axle Bulker for Cement transportation.
- ✓ Specialized wind carrying / erection equipments
- Specialized Iron & Steel service center and ware house
- In addition, we have heavy lift cranes upto 600 mtr ton