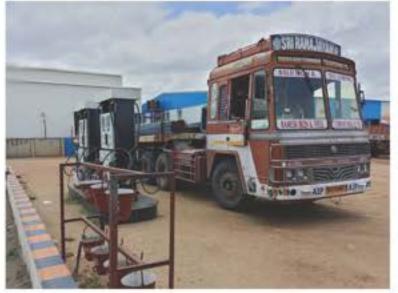

# Vehicles Possessed

- Modularized trailers in different models like Single Axles, Double Axles, Triple Axles & Multi Axles with hydraulic.
- 20 & 70 Feet length Multi Axle Trailers.
- Multi Axle Bulker for Cement transportation.
- ✓ Specialized wind carrying / erection equipments
- Specialized Iron & Steel service center and ware house
- In addition, we have heavy lift cranes upto 600 mtr ton

#### PROJECT LOGISTICS & ODC HANDLING:

We are taking care of the ODC materials transportation. Our experienced surveying group will take care of all transits problems and clear the same on timely and help our client to reach the targets on time.