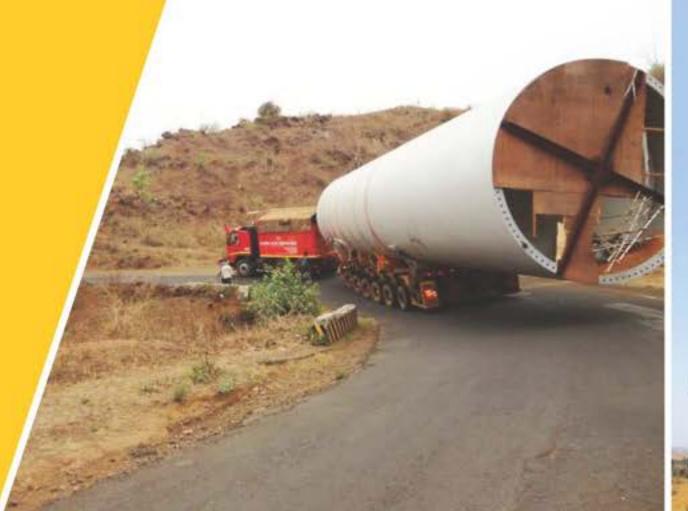

# Vehicles Possessed

- Modularized trailers in different models like Single Axles, Double Axles, Triple Axles & Multi Axles with hydraulic.
- 20 & 70 Feet length Multi Axle Trailers.
- Multi Axle Bulker for Cement transportation.
- ✓ Specialized wind carrying / erection equipments
- Specialized Iron & Steel service center and ware house
- In addition, we have heavy lift cranes upto 600 mtr ton

#### PROJECT LOGISTICS & ODC HANDLING:

We are taking care of the ODC materials transportation. Our experienced surveying group will take care of all transits problems and clear the same on timely and help our client to reach the targets on time.